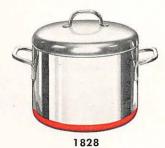

### **COPPER CLAD STAINLESS STEEL UTENSILS**

All the practical features of copper clad stainless steel have been merged with a new beauty and smartness to produce a completely new idea in cooking utensils. Made of extra heavy gauge stainless steel and clad with thick copper bottoms, Patio Ware is a rugged, smartly designed line for those who prefer suburban and country living. Created for outdoor cooking Patio Ware is fitted with stainless steel handles — long cool tubular safety grip handles on the flared skillets — loop handles on the covers and bodies of the sauce pots. Revere Patio Ware again demonstrates the style alertness and practicality that has made Revere Ware the "World's Finest Utensils." Patio Ware styles and sizes now available are  $6\frac{1}{2}$ ",  $8\frac{1}{2}$ ",  $10\frac{1}{2}$ ",  $12\frac{1}{2}$ " open flared skillets, 8 quart,  $1\frac{1}{2}$  quart covered sauce pots.

#### **SAUCE POTS**

#### **COFFEE MAKER and SERVER**

Capacity 8 quarts

1821½ Capacity 1½ quarts

1544 14 Cup Percolator

REVERE COPPER AND BRASS INCORPORATED ROME MANUFACTURING COMPANY DIVISION BOX 111, ROME, NEW YORK

whats
cooking with