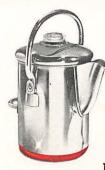

#### **COFFEE MAKER and SERVER**

Capacity 8 quarts

1821½ Capacity 1½ quarts

1544 14 Cup Percolator

REVERE COPPER AND BRASS INCORPORATED ROME MANUFACTURING COMPANY DIVISION BOX 111, ROME, NEW YORK

whats
cooking with