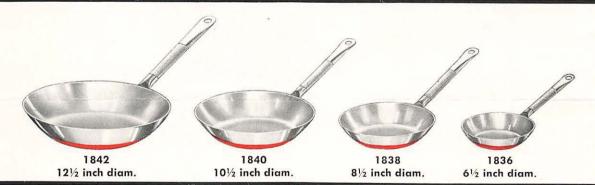

### **COPPER CLAD STAINLESS STEEL UTENSILS**

All the practical features of copper clad stainless steel have been merged with a new beauty and smartness to produce a completely new idea in cooking utensils. Made of extra heavy gauge stainless steel and clad with thick copper bottoms, Patio Ware is a rugged, smartly designed line for those who prefer suburban and country living. Created for outdoor cooking Patio Ware is fitted with stainless steel handles — long cool tubular safety grip handles on the flared skillets — loop handles on the covers and bodies of the sauce pots. Revere Patio Ware again demonstrates the style alertness and practicality that has made Revere Ware the "World's Finest Utensils." Patio Ware styles and sizes now available are  $6\frac{1}{2}$ ",  $8\frac{1}{2}$ ",  $10\frac{1}{2}$ ",  $12\frac{1}{2}$ " open flared skillets, 8 quart,  $1\frac{1}{2}$  quart covered sauce pots.

#### **OPEN FLARED SKILLETS**