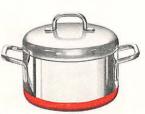

### **COPPER CLAD STAINLESS STEEL UTENSILS**

All the practical features of copper clad stainless steel have been merged with a new beauty and smartness to produce a completely new idea in cooking utensils. Made of extra heavy gauge stainless steel and clad with thick copper bottoms, Patio Ware is a rugged, smartly designed line for those who prefer suburban and country living. Created for outdoor cooking Patio Ware is fitted with stainless steel handles — long cool tubular safety grip handles on the flared skillets — loop handles on the covers and bodies of the sauce pots. Revere Patio Ware again demonstrates the style alertness and practicality that has made Revere Ware the "World's Finest Utensils." Patio Ware styles and sizes now available are  $6\frac{1}{2}$ ",  $8\frac{1}{2}$ ",  $10\frac{1}{2}$ ",  $12\frac{1}{2}$ " open flared skillets, 8 quart,  $1\frac{1}{2}$  quart covered sauce pots.

#### **SAUCE POTS**

#### **COFFEE MAKER and SERVER**

Capacity 8 quarts

1821½ Capacity 1½ quarts

1544 14 Cup Percolator

REVERE COPPER AND BRASS INCORPORATED ROME MANUFACTURING COMPANY DIVISION BOX 111, ROME, NEW YORK

whats
cooking with